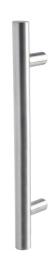

# **STRAIGHT ROUND PULL HANDLE** 61019 ENTRANCE HANDLE (OA) 1000MM X 32MM

#### **PRODUCT SERIES**

Straight Round Pull Handle

# DESCRIPTION

Staight Pull with 25mm Diameter Straight Standoffs