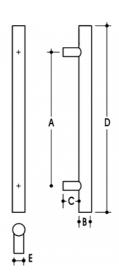

#### **DIMENSIONS**

A-850mm, B-32mm, C-45mm, D-1000mm, E-25

## **OVERALL DIAMETER**

32mm